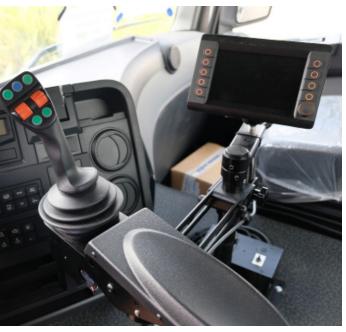

### **BENEFITS:**

IN-CAB CONTROL

- Joystick control with ergonomic display
- Automatically controlled application rate
- Quick access to the different controls of the machine (front/ rear)

QUALITY

**ACCURACY** 

- Spraybar's height adjustment from the cab
- Individual nozzle settings from the cab with automatic dosage control
- Quick heating system