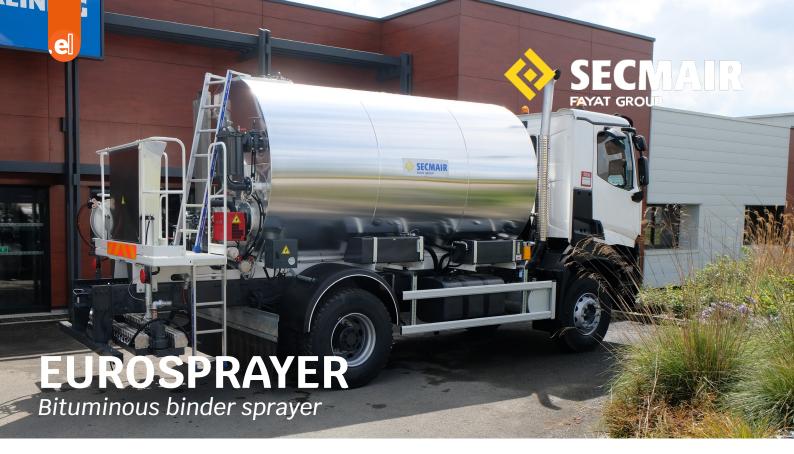

# **ALL-ROADS SPRAYER:** the machine that matches all your jobsites

- The EUROSPRAYER can carry out all types of spraying: Surface Dressing, tack coat and priming.
- This machine guarantees a precise application with its on-board computer which automatically controls the binder application rate.
- The characteristics that make this machine the number one choice are: its accuracy of application, its robustness and its simplicity of use. Designed with the user in mind, the EUROSPRAYER is a machine that can cope with extreme climatic and operating conditions.
- To guarantee the highest reliability, the EUROSPRAYER has been designed with a minimum of complex components, for minimum downtime on site and quick and easy access to the main controls.

### **BENEFITS:**

IN-CAB CONTROL

- Joystick control with ergonomic display
- Automatically controlled application rate
- Quick access to the different controls of the machine (front/ rear)

QUALITY

**ACCURACY** 

- Spraybar's height adjustment from the cab
- Individual nozzle settings from the cab with automatic dosage control
- Quick heating system