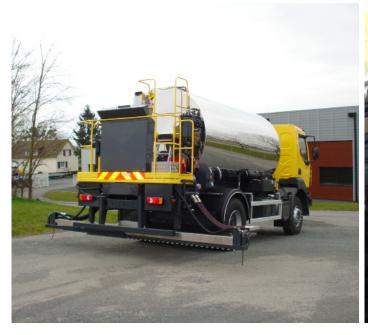

#### COMPONENTS' PROTECTION

- Protection of the main elements: spraybar and control cabinet
- Components selected for their resistance and their simplicity of repair
- Resistance to the hazards of demanding jobsites.

In addition, the electronic ignition of the burner provides safety and comfort of use.

**Telescopic spraybar:** With a width of 4.80 m, the telescopic spraybar allows to cover a larger working width than with a knee spraybar. It allows to deploy only the necessary width, according to the site constraints, which offers an increased maneuverability.