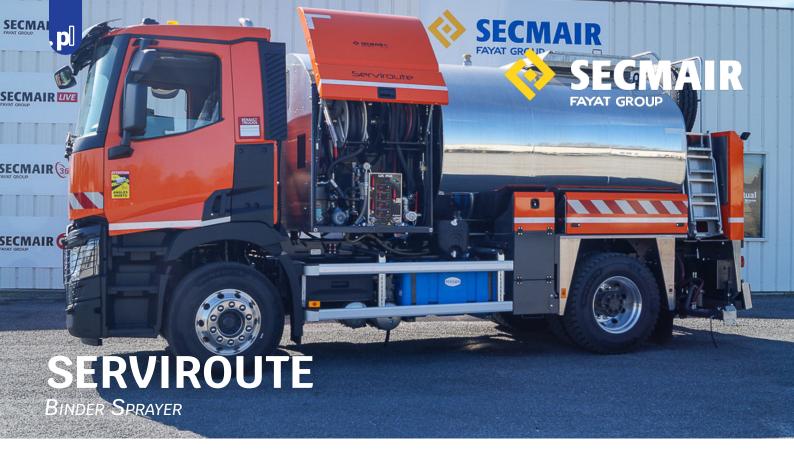

## **PERFORMANCE & MULTI-PURPOSE:** support sprayer for asphalt jobsites

- The using time of a traditional sprayer on an asphalt job site is very low if it is only used to spray the tack coat. This is why we have designed a multi-functional machine that can be configured to your needs.
- The SERVIROUTE is the ideal machine to accompany asphalt job sites: an emulsion tank for the tack coat, a water tank and a fuel tank for supplying the machines on site.
- The SERVIROUTE fulfills as well requirements of the CE standard for Surface Dressing, for both average application rates and transversal distribution.
- With its compact and modular design, the SERVIROUTE offers an optimal payload.

## **BENEFITS:**

**ERGONOMICS** 

IN CAB CONTROLS

- Controls with joystick and ergonomic screen
- Automatically controlled application rate
- Exclusive valve block to manage the binder

VLINDATILITI

**MULTIPLE APPLICATIONS** 

- Water and fuel tanks for refuelling equipment on site
- Lime spraying in interface to avoid tyres sticking
- Esthetic and modular storage compartment

COMPACTNESS

PRECISION & RAPIDITY

- Obstruction reduction on site
- Secured access to the different features