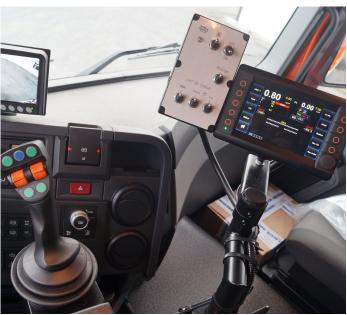

## **BENEFITS:**

**ERGONOMICS** 

IN CAB CONTROLS

- Controls with joystick and ergonomic screen
- Automatically controlled application rate
- Exclusive valve block to manage the binder

VLINDATILITI

**MULTIPLE APPLICATIONS** 

## **TECHNICAL SPECIFICATIONS**

| Type of binder      | Bitumen emulsion, hot bitumen – modified or not /<br>ADR possible |
|---------------------|-------------------------------------------------------------------|
| Tank capacity       | From 3,000 L to 16,000 L                                          |
| Insulation          | 100 mm Duralinox coverage                                         |
| Heating system      | Direct or indirect (with thermal oil)                             |
| Dosage rate         | From 0.1 to 3 L/m <sup>2</sup>                                    |
| Spraybar            | 3.2/3.6 m foldable   4.4 m telescopic                             |
| Hand lance          | 15 m with automatic reel                                          |
| Water tank capacity | From 1,000 to 4,000 L                                             |
| FOD tank capacity   | 1 x 450 L ou 2 x 450 L                                            |
| Controls            | In cabin – joystick with automatic dosing control                 |